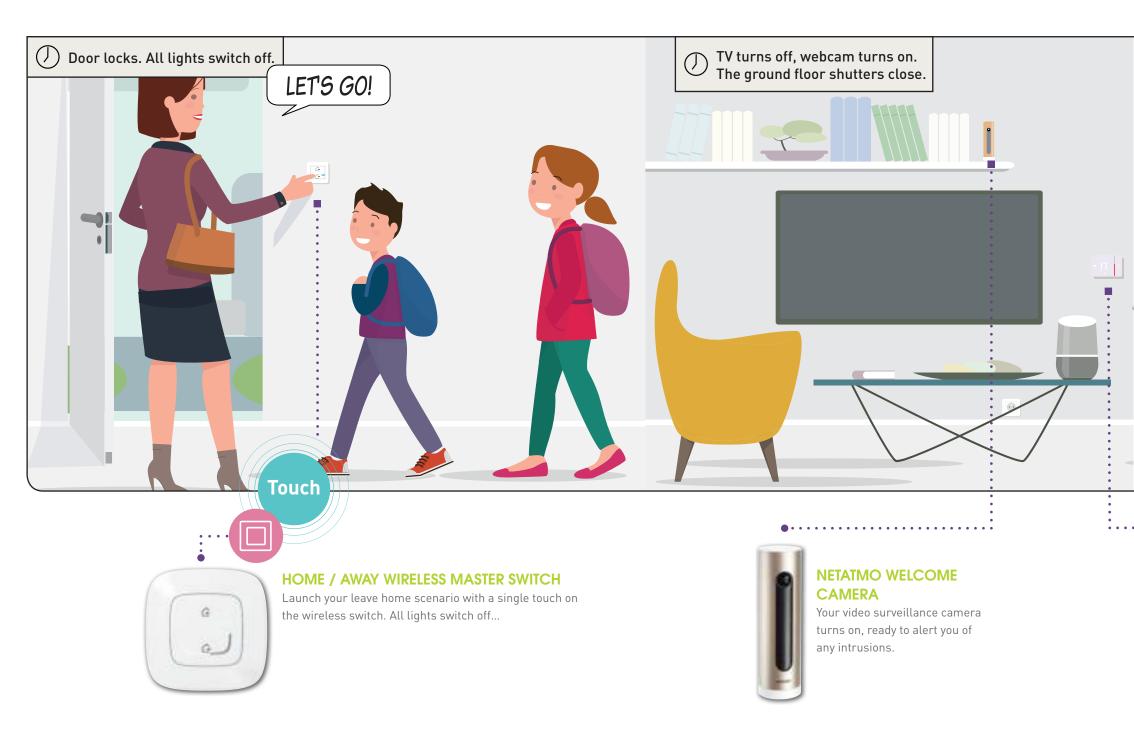

**Home / Away wireless master switch** When you leave home, switch off the lights, close all the shutters and turn off selected home appliances with a single touch.

LIFE/ALLURE

with NETATMO

#### HOME / AWAY WIRELESS MASTER SWITCH

allows you to control the turning on and off of lights and connected outlets. To, for example, create scenarios for when you arrive and leave home.