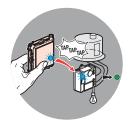

## **EASY TO INSTALL**

It's easy to replace any of your standard outlets or switches with a connected outlet or switch. There are no unsightly holes, no additional wiring. You can even stick the wireless switches wherever you want, thanks to their repositionable adhesive.

Then, setup them all up in no time using the Home + Control App on your smartphone or tablet. Whether your home is from the last century or you're just building, your life can become simpler and more intuitive.