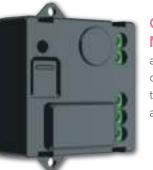

#### GATEWAY POWER OUTLET

connects to your internet box via wi-fi, so you can control your lights, home appliances and roller shutters locally or remotely using smartphone and voice assistant. Practical and aesthetic, it's wired and available as a traditional outlet.