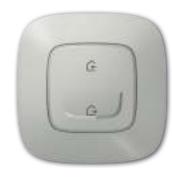

#### HOME / AWAY WIRELESS MASTER SWITCH

allows you to control the turning on and off of lights and connected outlets. To, for example, create scenarios for when you arrive and leave home.

**Home / Away wireless master switch** When you leave home, switch off the lights, close all the shutters and turn off selected home appliances with a single touch.

LIFE/ALLURE

with NETATMO