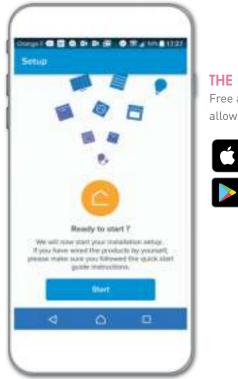

#### HOME + CONTROL

iOS : Valena Life/Allure with Netatmo requires an iPhone, iPad, or iPod touch with iOS 9.0 or later. To control this HomeKit-enabled accessory, iOS 9.0 or later is recommended. Controlling this HomeKit-enabled accessory automatically and away from home requires an Apple TV with tvOS 10.0 or later or an iPad with iOS 9.0 or later or a HomePod set up as a home hub.

. . . . 👝

ANDROID : Requires Android 5.0 and higher with access to Google Play.

iPhone, iPod and iPad are registered trademarks of Apple Inc, registered in the US and other countries. HomeKit is a trademark of Apple Inc. App Store is a service mark of Apple Inc.

#### THE HOME + CONTROL APP.

Free and intuitive, the Home + Control app allows you to customize your life scenes.

Gooale Pla