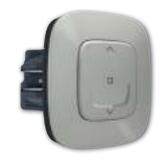

#### CONNECTED ROLLER SHUTTER SWITCH

replaces a traditional roller shutter switch (electronic or mechanical stop) and enables you to control directly or remotely, by smartphone or voice assistant, the shutters.

#### CONNECTED ROLLER SHUTTER SWITCH

Watch all your roller shutters open automatically. Or control the opening and closing of each of your shutters with their individual switches.