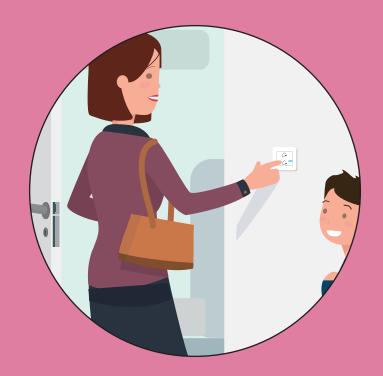

### MAKE YOUR HOME MORE SECURE

Close your home uptight with one touch. Simulate your presence when you are away and be notified of abnormal activity on your smartphone.

## ALWAYS ON DUTY...

Your connected home never lowers its guard. You can always count on Valena<sup>™</sup> Life/Allure with Netatmo to watch over your home and your family. With just a touch, lower the shutters and activate the alarm. When you're away, your connected home simulates your presence, shows you what's happening and alerts you immediately on your smartphone if something is unexpected. And each new device integrates easily into your system for an even more comfortable and secure home.