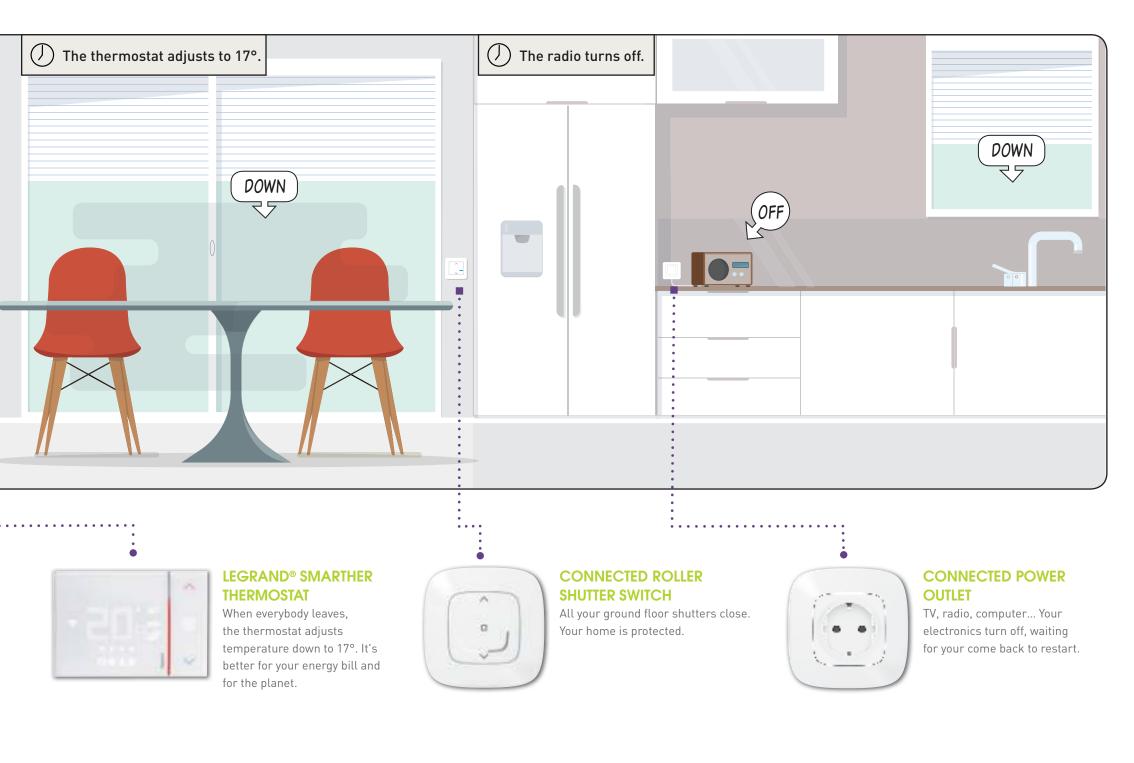

#### CONNECTED POWER OUTLET

Your TV and radio turn on every morning for your breakfast.

#### CONNECTED ROLLER SHUTTER SWITCH

Watch all your roller shutters open automatically. Or control the opening and closing of each of your shutters with their individual switches.

#### CONNECTED POWER OUTLET 16A

replaces a traditional outlet and enables you to remotely control electrical devices, track their consumption and be notified via the Home + Control app in case of an abnormal event.

#### CONNECTED ROLLER SHUTTER SWITCH

replaces a traditional roller shutter switch (electronic or mechanical stop) and enables you to control directly or remotely, by smartphone or voice assistant, the shutters.