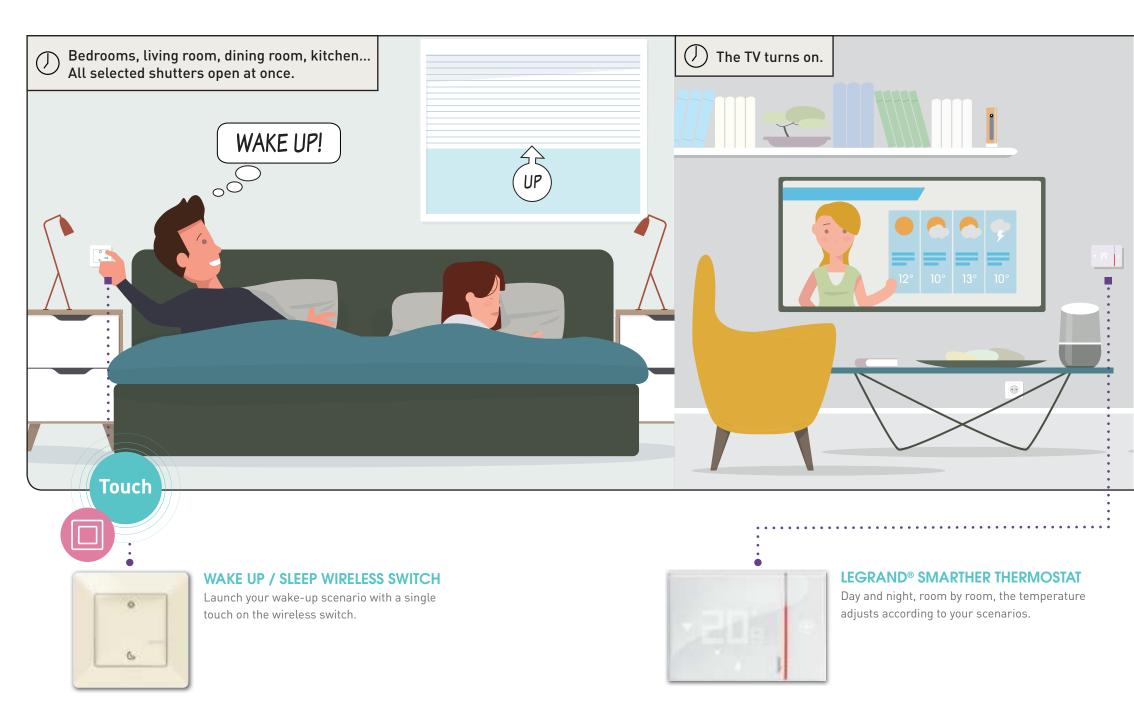

## I'M STARTING MY DAY

### Switch to Day mode without leaving your bed.

When you wake up, simply push the Wake-up switch to launch the morning life scene you've set up.

#### CONNECTED ROLLER SHUTTER SWITCH

Watch all your roller shutters open automatically. Or control the opening and closing of each of your shutters with their individual switches.

#### CONNECTED POWER OUTLET

Your TV and radio turn on every morning for your breakfast.

#### WAKE UP / SLEEP WIRELESS SWITCH

allows you to custom scenes when the sun rises and sets. Open the shutters, turn on the lights, turn on the radio or TV, adjust the temperature, all with one button.