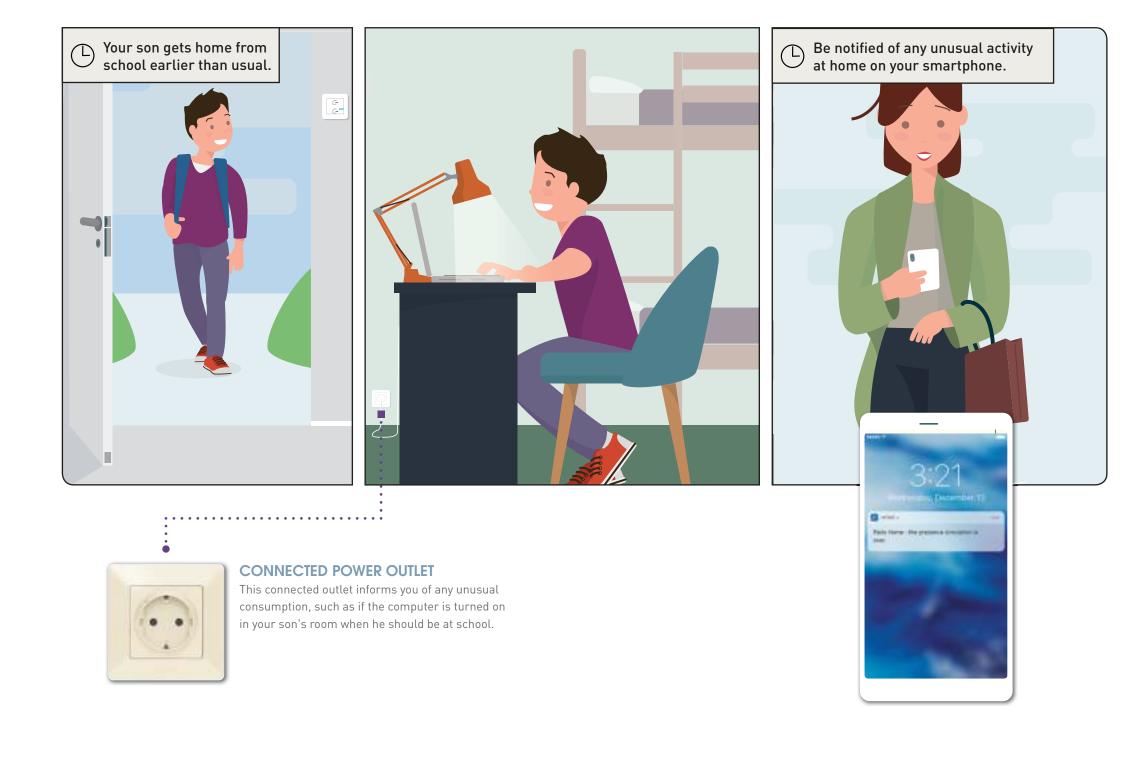

### MAKE YOUR HOME MORE SECURE

Close your home uptight with one touch. Simulate your presence when you are away and be notified of abnormal activity on your smartphone.

## ALWAYS ON DUTY...

Your connected home never lowers its guard. You can always count on Valena<sup>™</sup> Life/Allure with Netatmo to watch over your home and your family. With just a touch, lower the shutters and activate the alarm. When you're away, your connected home simulates your presence, shows you what's happening and alerts you immediately on your smartphone if something is unexpected. And each new device integrates easily into your system for an even more comfortable and secure home.

Connected power outlet

Remotely control your home appliances and be notified of abnormal activity on your smartphone.

**Connected roller shutter switch** You can control you roller shutter locally, by voice or remotely by the Home + Control app.

### Even when you aren't there, Valena™ Life/Allure with Netatmo watches over your home.

If ever there's a problem, such as a power failure or overconsumption, you are immediately informed on your smartphone. And you'll be the first to know if someone comes back home early.