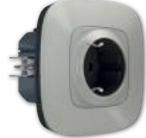

Connected power outlet

Remotely control your home appliances and be notified of abnormal activity on your smartphone.

**Connected roller shutter switch** You can control you roller shutter locally, by voice or remotely by the Home + Control app.

#### CONNECTED POWER OUTLET 16A

replaces a traditional outlet and enables you to remotely control electrical devices, track their consumption and be notified via the Home + Control app in case of an abnormal event.