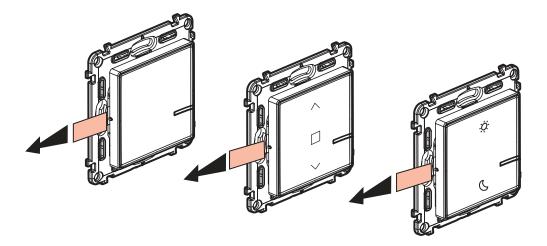

#### ACTIVATE YOUR WIRELESS CONTROLS

Remove the protective strip from each of the wireless controls.

STEP 2: