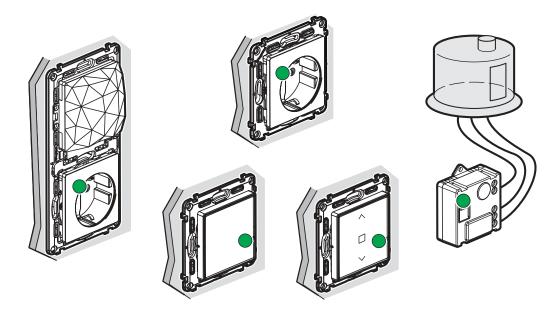

#### THE STARTER PACK

#### GATEWAY POWER OUTLET

connects to your internet box via wi-fi, so you can control your lights, home appliances and roller shutters locally or remotely using smartphone and voice assistant. Practical and aesthetic, it's wired and available as a traditional outlet.

#### HOME / AWAY WIRELESS MASTER SWITCH

allows you to control the turning on and off of lights and connected outlets. To, for example, create scenarios for when you arrive and leave home.

#### ADDITIONAL WIRED PRODUCTS

#### CONNECTED LIGHT SWITCH (WITH DIMMER OPTION)

replaces a traditional switch. It enables you to control directly or remotely, by smartphone and voice assistant, any type of load from 5 to 300W, including LEDs. You can choose the option dimmer via the app if you have dimmable sources. You can also decide if you want to enable the option locator light in your switch.

#### ADDITIONAL WIRELESS PRODUCTS

#### WIRELESS LIGHT SWITCH

enables you to add a control point without wiring or damaging the walls. Extra-flat and flush, it is repositionable at any time. It controls connected lights and outlets.