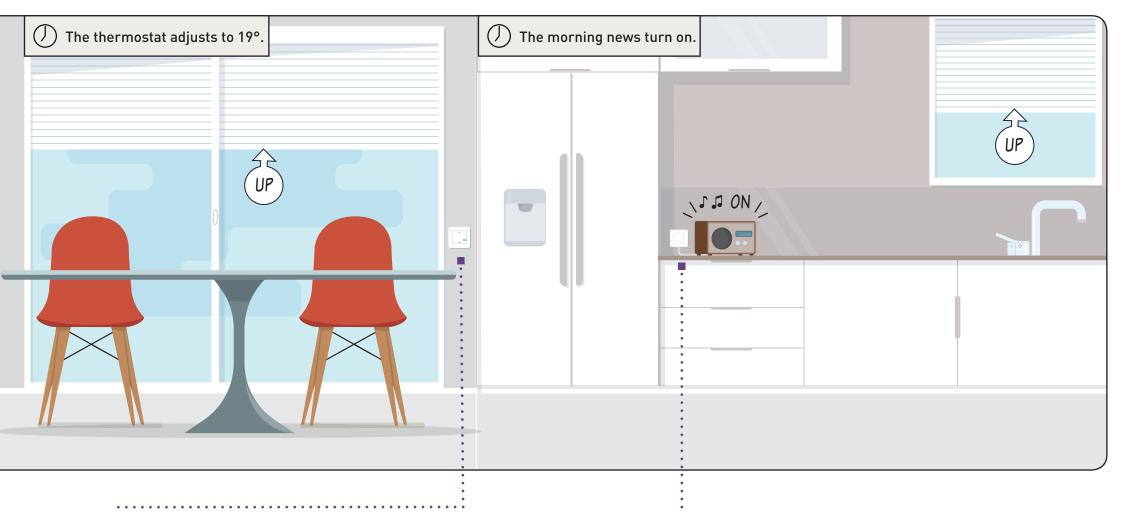

## I'M STARTING MY DAY

### Switch to Day mode without leaving your bed.

When you wake up, simply push the Wake-up switch to launch the morning life scene you've set up.

#### CONNECTED ROLLER SHUTTER SWITCH

Watch all your roller shutters open automatically. Or control the opening and closing of each of your shutters with their individual switches.

#### CONNECTED POWER OUTLET

Your TV and radio turn on every morning for your breakfast.