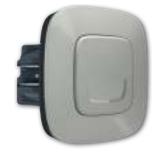

#### CONNECTED POWER OUTLET 16A

replaces a traditional outlet and enables you to remotely control electrical devices, track their consumption and be notified via the Home + Control app in case of an abnormal event.

Connected power outlet

Remotely control your home appliances and be notified of abnormal activity on your smartphone.

**Connected roller shutter switch** You can control you roller shutter locally, by voice or remotely by the Home + Control app.