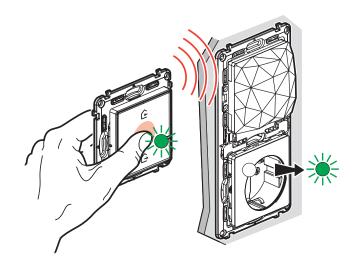

#### PAIR YOUR WIRELESS SWITCHES

Hold down your finger on center of the switch and tap 3 times on the wired connected switch you wish to link to the control.

The LEDs of the 2 products flash blue and then light up in solid blue. The wireless control indicator goes off and the connected switch indicator turns green.

#### TO COMPLETE YOUR INSTALLATION

Briefly press the middle of the wireless general control.

ightarrow All the indicator lights on the products switch off.