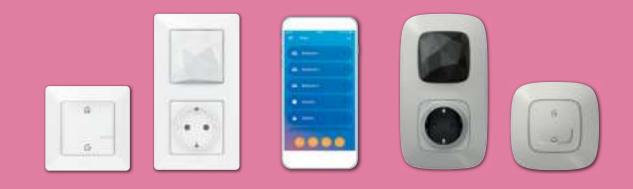

#### THE STARTER PACK

#### GATEWAY POWER OUTLET

connects to your internet box via wi-fi, so you can control your lights, home appliances and roller shutters locally or remotely using smartphone and voice assistant. Practical and aesthetic, it's wired and available as a traditional outlet.

#### HOME / AWAY WIRELESS MASTER SWITCH

allows you to control the turning on and off of lights and connected outlets. To, for example, create scenarios for when you arrive and leave home.

#### ADDITIONAL WIRED PRODUCTS

#### CONNECTED LIGHT SWITCH (WITH DIMMER OPTION)

replaces a traditional switch. It enables you to control directly or remotely, by smartphone and voice assistant, any type of load from 5 to 300W, including LEDs. You can choose the option dimmer via the app if you have dimmable sources. You can also decide if you want to enable the option locator light in your switch.

#### ADDITIONAL WIRELESS PRODUCTS

#### WIRELESS LIGHT SWITCH

enables you to add a control point without wiring or damaging the walls. Extra-flat and flush, it is repositionable at any time. It controls connected lights and outlets.

#### CONNECTED ROLLER SHUTTER SWITCH

replaces a traditional roller shutter switch (electronic or mechanical stop) and enables you to control directly or remotely, by smartphone or voice assistant, the shutters.

#### CONNECTED POWER OUTLET 16A

replaces a traditional outlet and enables you to remotely control electrical devices, track their consumption and be notified via the Home + Control app in case of an abnormal event.

#### CONNECTED LIGHTING MICROMODULE

allows you to create a new point of control without any works. Just install the micromodule next to the source and associate a wireless light switch.

### ROLLER SHUTTER WIRELESS SWITCH

makes it possible to create a control of centralization of shutters without wiring and without damaging the walls. Extra-flat and flush, it is repositionable at any time.

#### WAKE UP / SLEEP WIRELESS SWITCH

allows you to custom scenes when the sun rises and sets. Open the shutters, turn on the lights, turn on the radio or TV, adjust the temperature, all with one button.