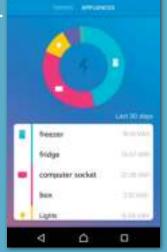

### SAVE A LOT

Improve your comfort, even while saving energy. The application Home + Control allows you to visualize your consumption in great detail: at that particular moment or over time; for a specific light or appliance, or for all of them together. That detail can help you optimize your energy savings.