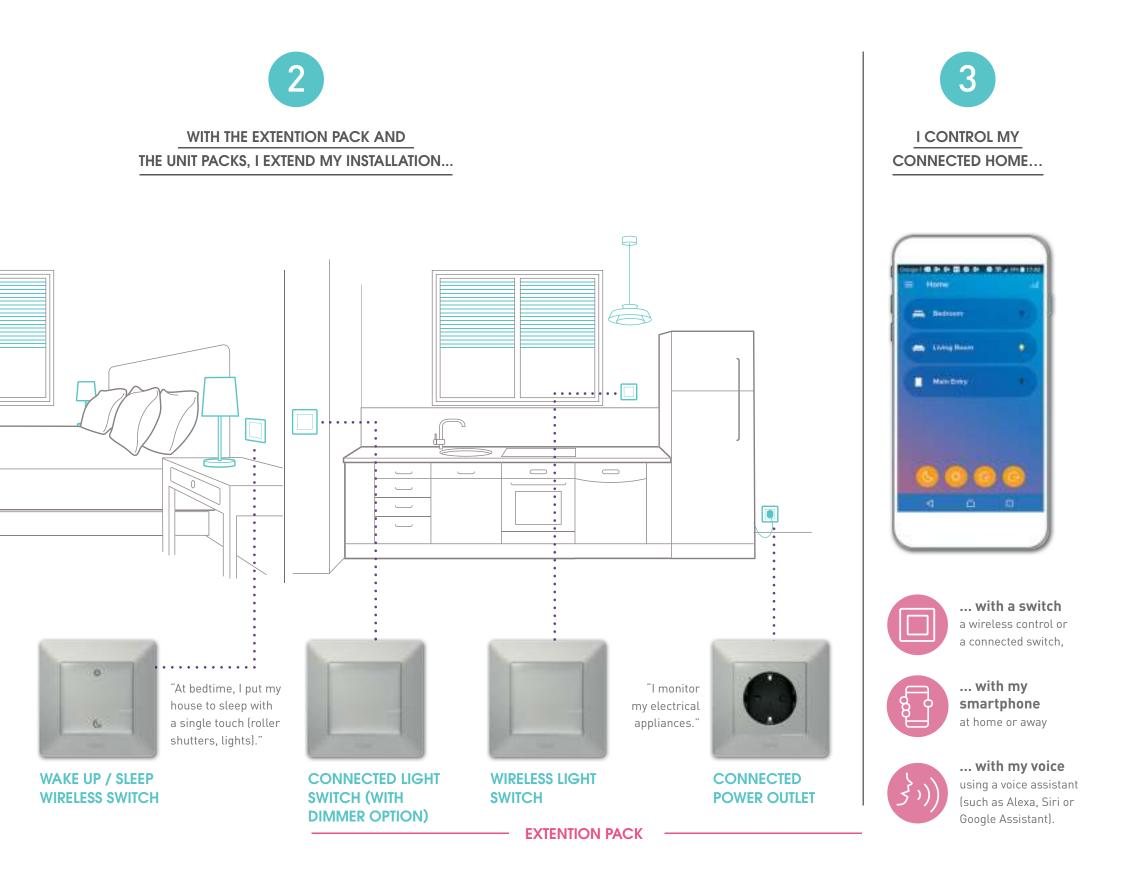

#### CONNECTED ROLLER SHUTTER SWITCH

replaces a traditional roller shutter switch (electronic or mechanical stop) and enables you to control directly or remotely, by smartphone or voice assistant, the shutters.

#### CONNECTED POWER OUTLET 16A

replaces a traditional outlet and enables you to remotely control electrical devices, track their consumption and be notified via the Home + Control app in case of an abnormal event.

#### CONNECTED LIGHTING MICROMODULE

allows you to create a new point of control without any works. Just install the micromodule next to the source and associate a wireless light switch.

### ROLLER SHUTTER WIRELESS SWITCH

makes it possible to create a control of centralization of shutters without wiring and without damaging the walls. Extra-flat and flush, it is repositionable at any time.

#### WAKE UP / SLEEP WIRELESS SWITCH

allows you to custom scenes when the sun rises and sets. Open the shutters, turn on the lights, turn on the radio or TV, adjust the temperature, all with one button.

ALL PRODUCTS ARE AVAILABLE IN VALENA™ LIFE AND VALENA™ ALLURE.