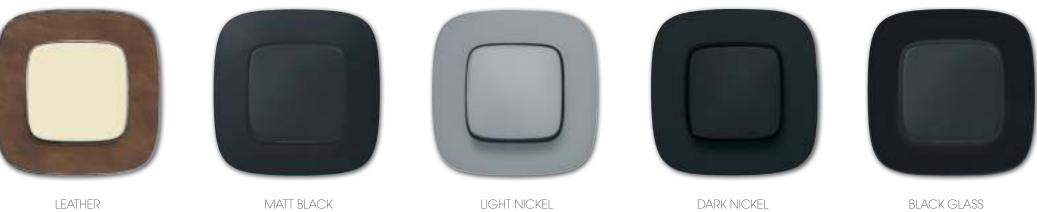

#### NATURALLY REFINED

The most modern of designs is capable of being both confident and simple. Make a clear statement with a touch of elegant material. Embellish your walls with luxurious and genuine metals, glass, leather...

WALNUT

CARBON

IVORY

ALUMINIUM

WHITE GLASS

IVORY ZEN

BLACK BAROQUE

WIRES

NARCIS GOLD

LEATHER

LIGHT NICKEL

DARK NICKEL

BLACK GLASS