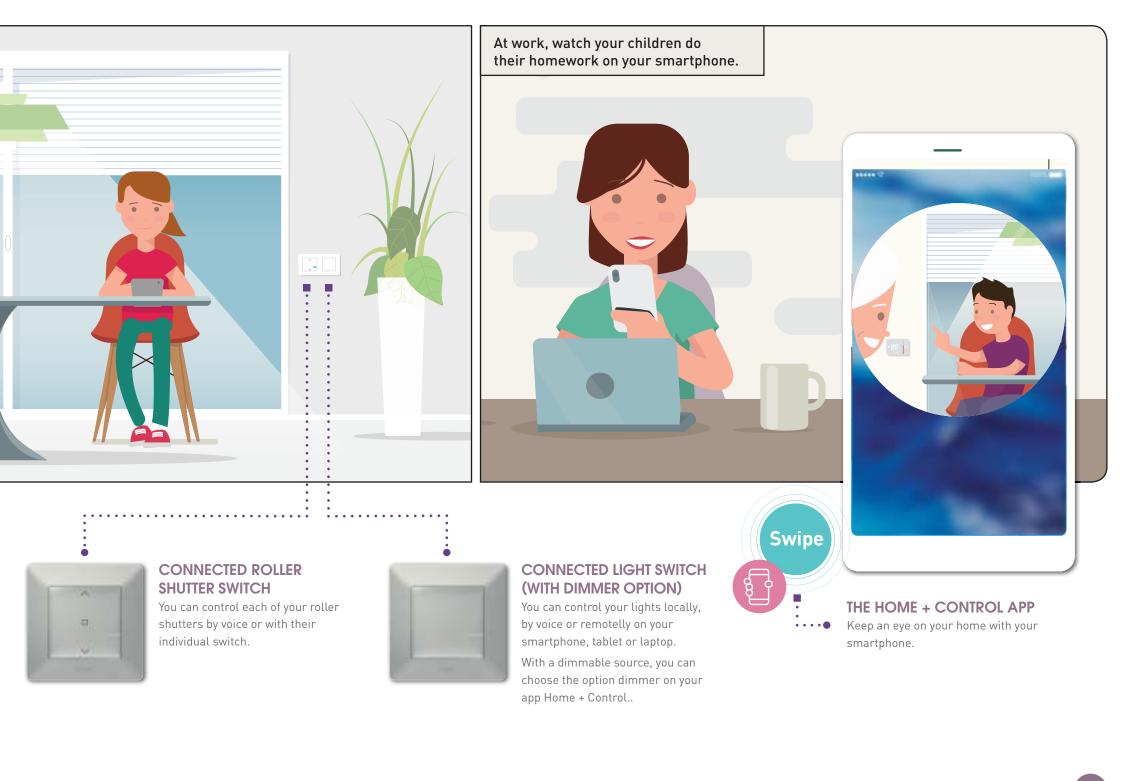

## Being far from a switch or far from home does not mean being out of control.

Siri, Alexa, Google Assistant or the Home + Control application allows you to manage all your connected lights, shutters and appliances.

### Even when you aren't there, Valena™ Life/Allure with Netatmo watches over your home.

If ever there's a problem, such as a power failure or overconsumption, you are immediately informed on your smartphone. And you'll be the first to know if someone comes back home early.

### **EASY TO CONTROL**

Arms full, in the shower, in the yard or at the other end of the world... Anytime, keep control of your home with a tap or a word. And when you aren't there, keep an eye on your house at all times. If ever there's a problem, such as a power failure or overconsumption, your smartphone alerts you.