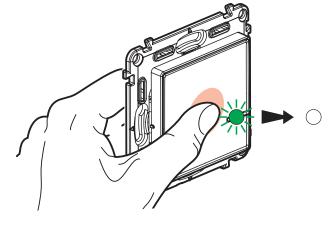

#### CONFIGURE YOUR WIRED SWITCHES AND OUTLETS

Press the center of the wireless master switch until the indicator briefly glows green, then release the button.

ightarrow The lights of your products turn, one after the other, to a steady green.