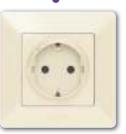

## I'M LEAVING THE HOUSE

### Control your home with a single touch.

When you leave home, one touch on your Valena™ Life/Allure with Netatmo wireless master switch launches your life scene. It can also be activated by voice or from your fingertips with your tablet or smartphone.