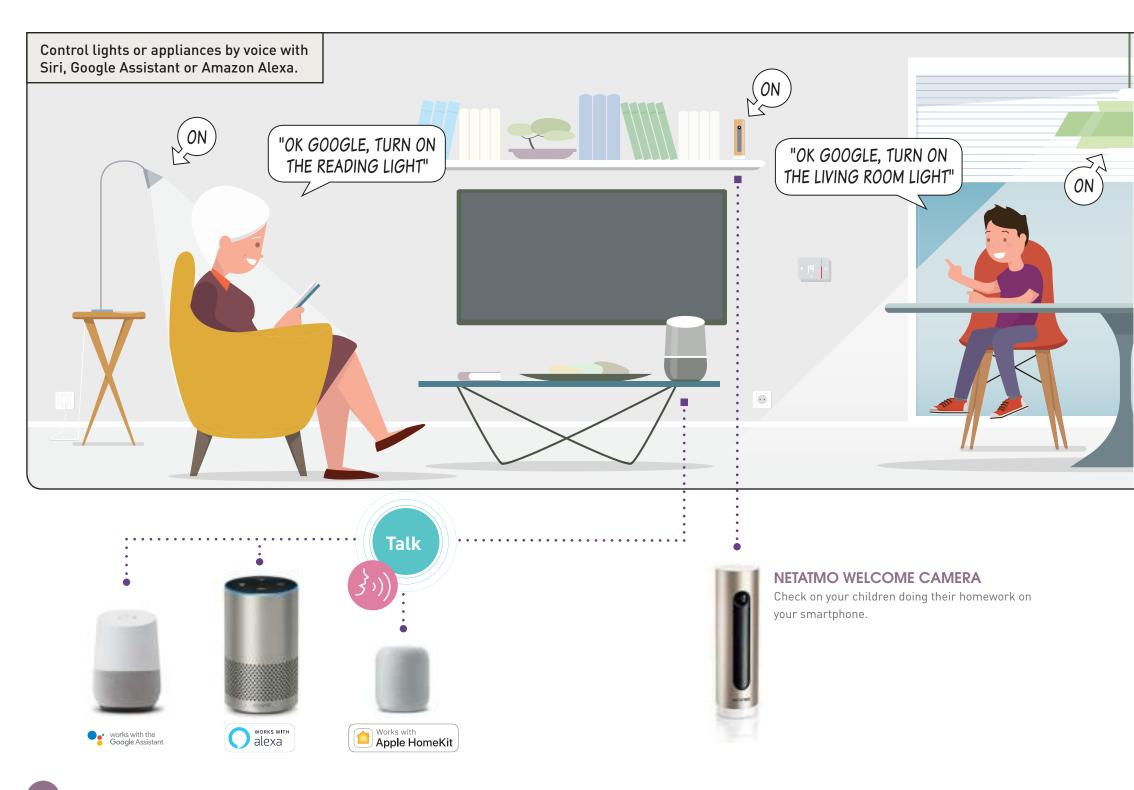

### **TELL YOUR HOME WHAT YOU WANT**

Now your home obeys your voice. Just command Siri, Alexa or Google Assistant to turn on your lights, adjust your heating, secure your home...

## EASY TO USE

Lighting, heat, roller shutters... All your home comforts will obey your touch and voice, individually or together. The possibilities are endless. Want a relaxing shower at the end of an episode of your favorite series? Tap to turn up the heat in your upstairs bathroom, without leaving your couch. Then, once the credits roll, say simply, "Ok Google, turn off the television and lower the lights", and go upstairs without a thought.

## Being far from a switch or far from home does not mean being out of control.

Siri, Alexa, Google Assistant or the Home + Control application allows you to manage all your connected lights, shutters and appliances.