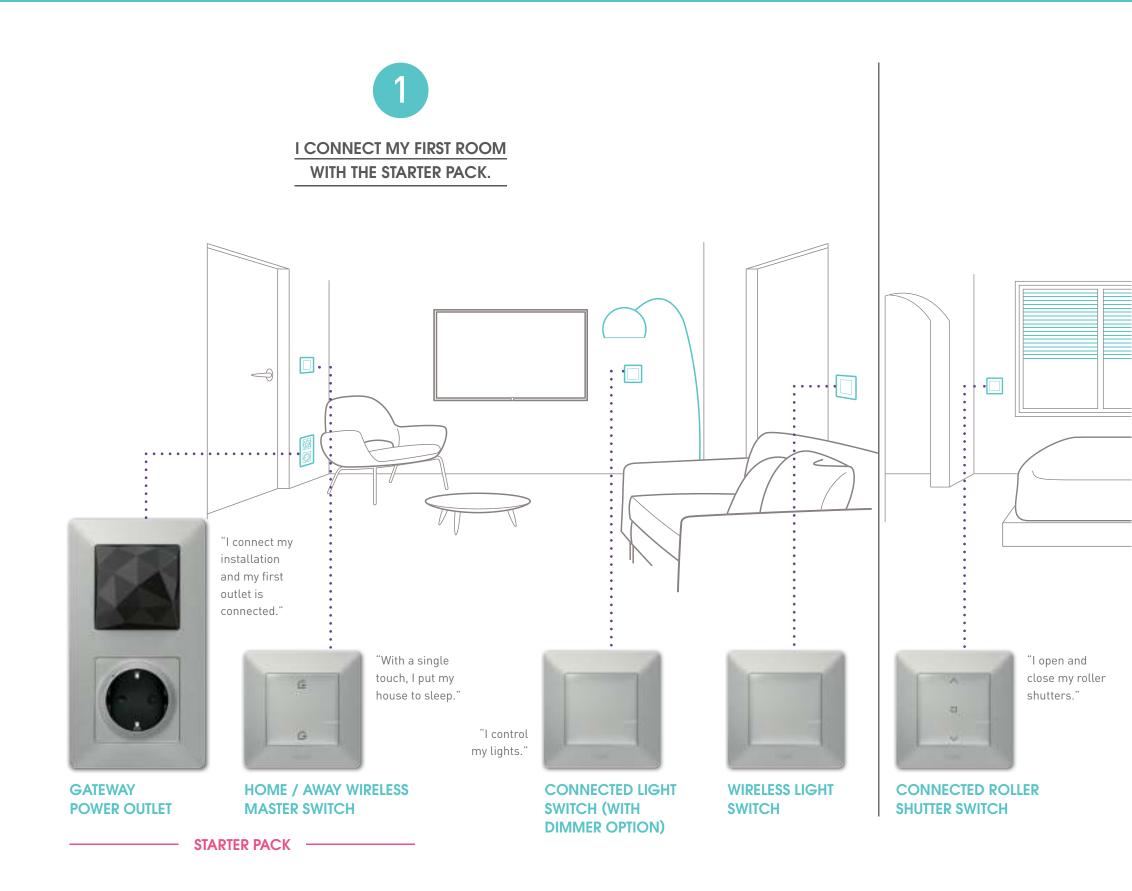

#### THE STARTER PACK

#### GATEWAY POWER OUTLET

connects to your internet box via wi-fi, so you can control your lights, home appliances and roller shutters locally or remotely using smartphone and voice assistant. Practical and aesthetic, it's wired and available as a traditional outlet.

#### HOME / AWAY WIRELESS MASTER SWITCH

allows you to control the turning on and off of lights and connected outlets. To, for example, create scenarios for when you arrive and leave home.

#### ADDITIONAL WIRED PRODUCTS

#### CONNECTED LIGHT SWITCH (WITH DIMMER OPTION)

replaces a traditional switch. It enables you to control directly or remotely, by smartphone and voice assistant, any type of load from 5 to 300W, including LEDs. You can choose the option dimmer via the app if you have dimmable sources. You can also decide if you want to enable the option locator light in your switch.

#### ADDITIONAL WIRELESS PRODUCTS

#### WIRELESS LIGHT SWITCH

enables you to add a control point without wiring or damaging the walls. Extra-flat and flush, it is repositionable at any time. It controls connected lights and outlets.