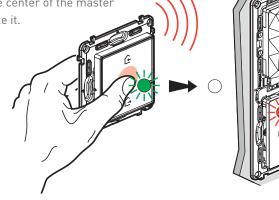

#### TURN ON YOUR WIRELESS MASTER SWITCH

Remove the battery's protective strip to power the wireless general control.

Press briefly the center of the master switch to activate it.

 $\rightarrow$  Its LED flashes green then turns off.  $\rightarrow$  The LED of your connected gateway also turns off.