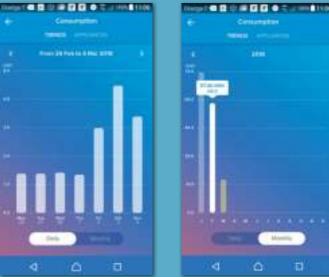

### SAVE A LOT

Improve your comfort, even while saving energy. The application Home + Control allows you to visualize your consumption in great detail: at that particular moment or over time; for a specific light or appliance, or for all of them together. That detail can help you optimize your energy savings.