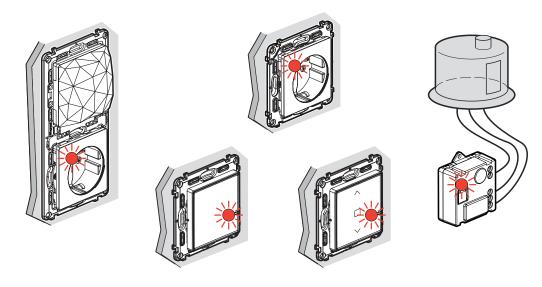

#### **CREATE THE NETWORK**

STEP 1:

#### POWER YOUR GATEWAY AND YOUR WIRED SWITCHES AND OUTLETS

Switch off the main circuit breaker. Once you've installed the gateway and the wired switches and outlets, restore the power.

ightarrow The LEDs on your products glow red.

#### ASSOCIATE THE WIRELESS CONTROLS

STEP 4:

#### ACTIVATE YOUR WIRELESS CONTROLS

Remove the protective strip from each of the wireless controls.

STEP 2:

#### TURN ON YOUR WIRELESS MASTER SWITCH

Remove the battery's protective strip to power the wireless general control.

Press briefly the center of the master switch to activate it.

 $\rightarrow$  Its LED flashes green then turns off.  $\rightarrow$  The LED of your connected gateway also turns off.

Briefly press each of the wirelles controls to activate them.

ightarrow Its indicator light flashes green then goes off.

24

#### STEP 3:

#### CONFIGURE YOUR WIRED SWITCHES AND OUTLETS

Press the center of the wireless master switch until the indicator briefly glows green, then release the button.

ightarrow The lights of your products turn, one after the other, to a steady green.

#### PUSH ONE BUTTON; EVERYTHING IS CONNECTED!

ightarrow The lights on both products flash blue, turn briefly to solid blue, and then green.

#### STEP 5:

#### PAIR YOUR WIRELESS SWITCHES

Hold down your finger on center of the switch and tap 3 times on the wired connected switch you wish to link to the control.

The LEDs of the 2 products flash blue and then light up in solid blue. The wireless control indicator goes off and the connected switch indicator turns green.

#### STEP 6:

#### TO COMPLETE YOUR INSTALLATION

Briefly press the middle of the wireless general control.

ightarrow All the indicator lights on the products switch off.