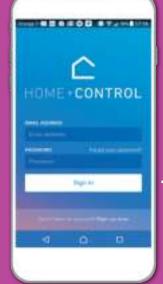

Then, setup them all up in no time using the Home + Control App on your smartphone or tablet. Whether your home is from the last century or you're just building, your life can become simpler and more intuitive.

#### THE HOME + CONTROL APP.

Free and intuitive, the Home + Control app allows you to customize your life scenes.

Gooale Pla