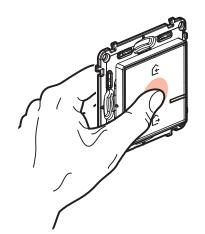

## ALWAYS ON DUTY...

Your connected home never lowers its guard. You can always count on Valena<sup>™</sup> Life/Allure with Netatmo to watch over your home and your family. With just a touch, lower the shutters and activate the alarm. When you're away, your connected home simulates your presence, shows you what's happening and alerts you immediately on your smartphone if something is unexpected. And each new device integrates easily into your system for an even more comfortable and secure home.

### .. EVEN IF YOU NEVER SEE IT

A simple and intuitive user experience cleverly hides the rich technological possibilities of Valena<sup>™</sup> Life/Allure with Netatmo. Discrete, your connected switches and outlets replace your current material, quickly and without mess. You can start with just one room or connect your entire home. Or start with just your lights or your roller shutters. In any case, you can easily expand your system by gradually adding more connected outlets and switches, depending on your desires and budget.