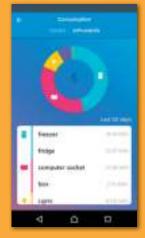

### SAVE A LOT

Improve your comfort, even while saving energy. The application Home + Control allows you to visualize your consumption in great detail: at that particular moment or over time; for a specific light or appliance, or for all of them together. That detail can help you optimize your energy savings.