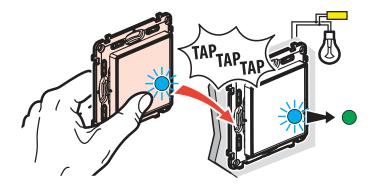

## A NEW Play

With Valena™ Life/Allure with Netatmo, it's child's play to have a connected home. Imagine that your home obeys your touch and voice. That you can shape how it behaves. And that your home helps you monitor and save energy and keep your family secure.

## **EASY TO INSTALL**

It's easy to replace any of your standard outlets or switches with a connected outlet or switch. There are no unsightly holes, no additional wiring. You can even stick the wireless switches wherever you want, thanks to their repositionable adhesive.

Then, setup them all up in no time using the Home + Control App on your smartphone or tablet. Whether your home is from the last century or you're just building, your life can become simpler and more intuitive.