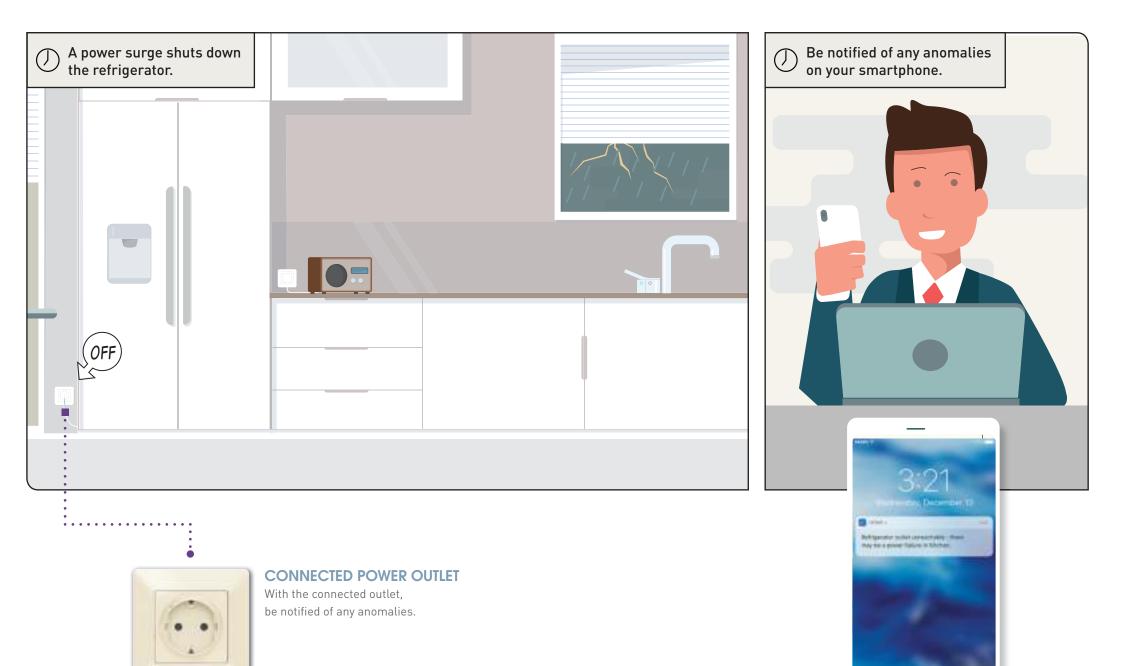

### Even when you aren't there, Valena™ Life/Allure with Netatmo watches over your home.

If ever there's a problem, such as a power failure or overconsumption, you are immediately informed on your smartphone. And you'll be the first to know if someone comes back home early.

#### CONNECTED POWER OUTLET 16A

replaces a traditional outlet and enables you to remotely control electrical devices, track their consumption and be notified via the Home + Control app in case of an abnormal event.

### **EASY TO CONTROL**

Arms full, in the shower, in the yard or at the other end of the world... Anytime, keep control of your home with a tap or a word. And when you aren't there, keep an eye on your house at all times. If ever there's a problem, such as a power failure or overconsumption, your smartphone alerts you.