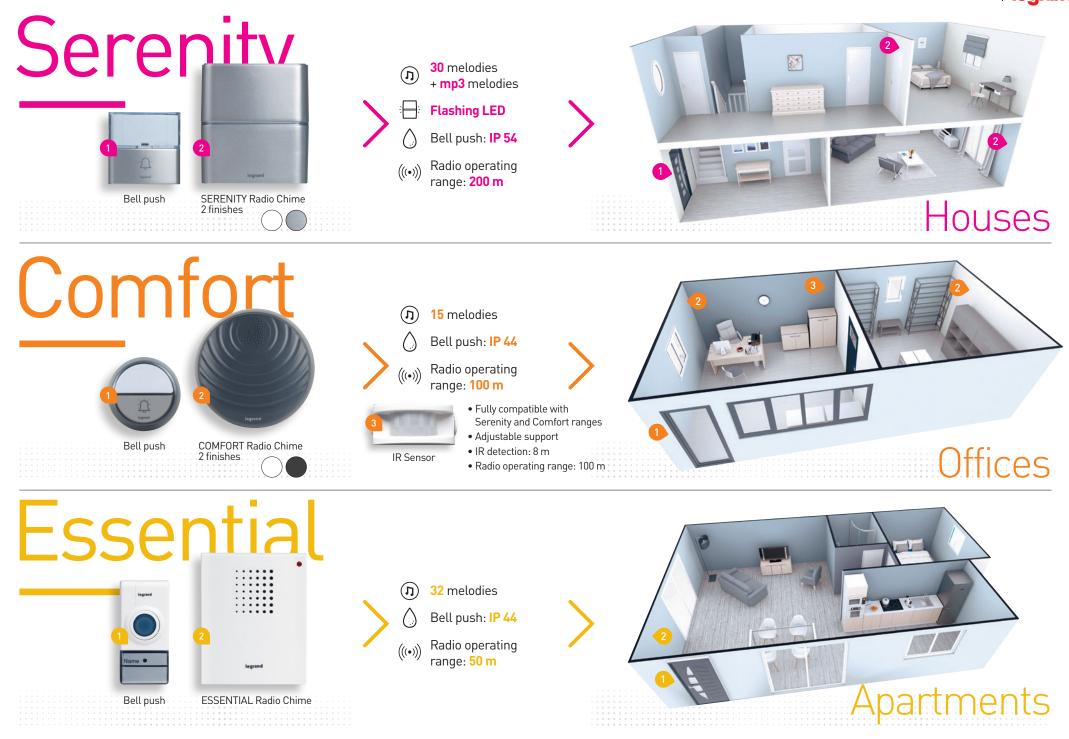

# A reliable, easy-to-install wireless collection of radio chime kits,

designed for both residential and small commercial premises.

Exclusive and original LEGRAND design (round and square models)

(((•)))

Radio operating range differentiated according to range (50/100/200m)

Ĵ,

Noise level: up to 80 dB

MP3 melody customization on SERENITY models (USB cable and software supplied)

6

Mutual compatibility of SERENITY and COMFORT range receivers and bell pushes