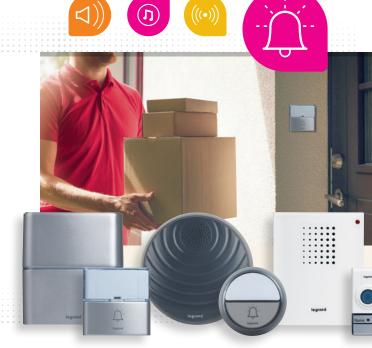

# A reliable, easy-to-install wireless collection of radio chime kits,

designed for both residential and small commercial premises.

Exclusive and original LEGRAND design (round and square models)

(((•)))

Radio operating range differentiated according to range (50/100/200m)

Ĵ,

Noise level: up to 80 dB

MP3 melody customization on SERENITY models (USB cable and software supplied)

6

Mutual compatibility of SERENITY and COMFORT range receivers and bell pushes