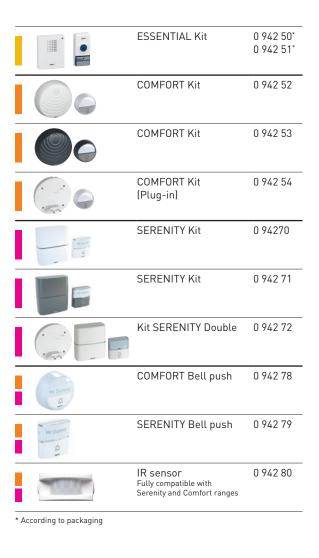

Radio operating range differentiated according to range (50/100/200m)

Ĵ,

Noise level: up to 80 dB

MP3 melody customization on SERENITY models (USB cable and software supplied)

6

Mutual compatibility of SERENITY and COMFORT range receivers and bell pushes