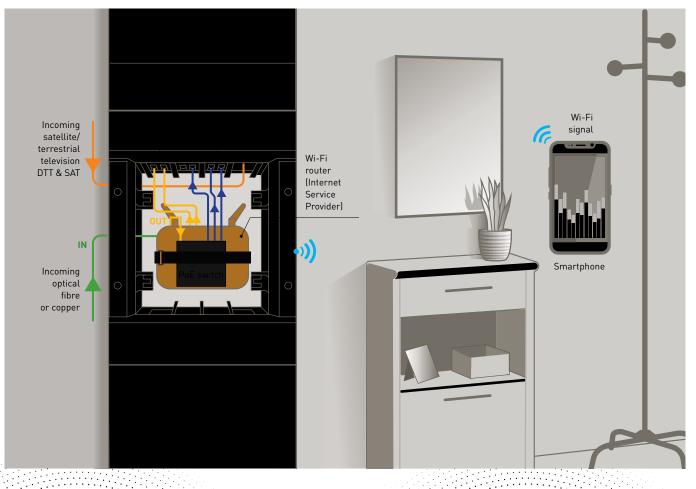

# CONFIGURING A CONNECTION WITH ROUTER

### ■ IN THE HOME NETWORK CABINET

L<sup>1</sup>legrand

### TO THE LIVING ROOM (TV CORNER)