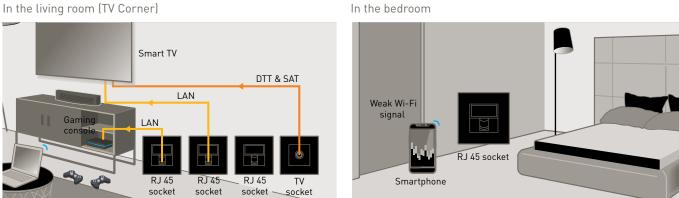

### TO THE LIVING ROOM (TV CORNER)

### ■ WITHOUT INSTALLATION OF SUPPLEMENTARY WI-FI ACCESS POINTS

In the living room (TV Corner)

### ■ WITH INSTALLATION OF SUPPLEMENTARY WI-FI ACCESS POINTS

In the living room (TV Corner)

Smart TV DTT & SAT LAN LAN LAN + PoE -RJ 45 RJ 45 PoE Wi-Fi ΤV socket socket Access Point socket In the bedroom