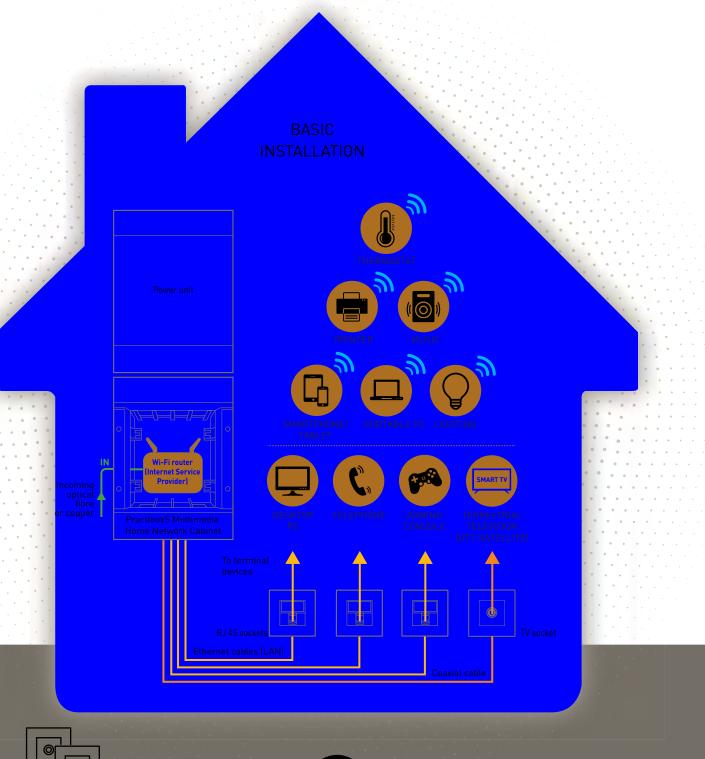

WIRED

Fixed equipment is connected to RJ 45 and/or TV sockets, connected by a cable from the Home Network Cabinet.

The connected equipment intercommunicates through a Wi-Fi signal emitted by a router located either in one of the rooms of the house, or installed directly in the Home Network Cabinet.

# CONFIGURING A CONNECTION WITH ROUTER

### ■ IN THE HOME NETWORK CABINET

L<sup>1</sup>legrand

### TO THE LIVING ROOM (TV CORNER)