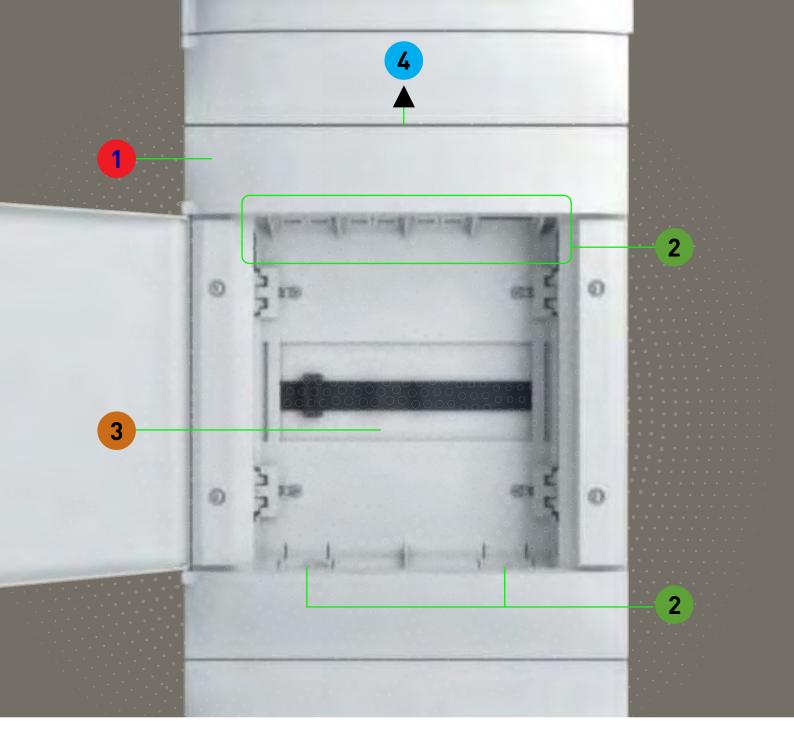

### **1** HOME NETWORK CABINETS

Flush-mounting version Surface-• For bricks and masonry walls • For dry partitions

mounting

version

DESIGN IDENTICAL TO PRACTIBOXS POWER UNITS

AVAILABLE IN 12 MODULES AND 2 ROWS

SUPPLIED WITH WHITE DOOR

CABINET AND REVERSIBLE DOORS. DOOR OPENS TO 180°

|                          | CABINETS<br>H X L (mm) | Cat. Nos. |
|--------------------------|------------------------|-----------|
| Flush-mounting version   |                        |           |
|                          | Dry partitions         | 1 357 22  |
| Surface-mounting version |                        |           |