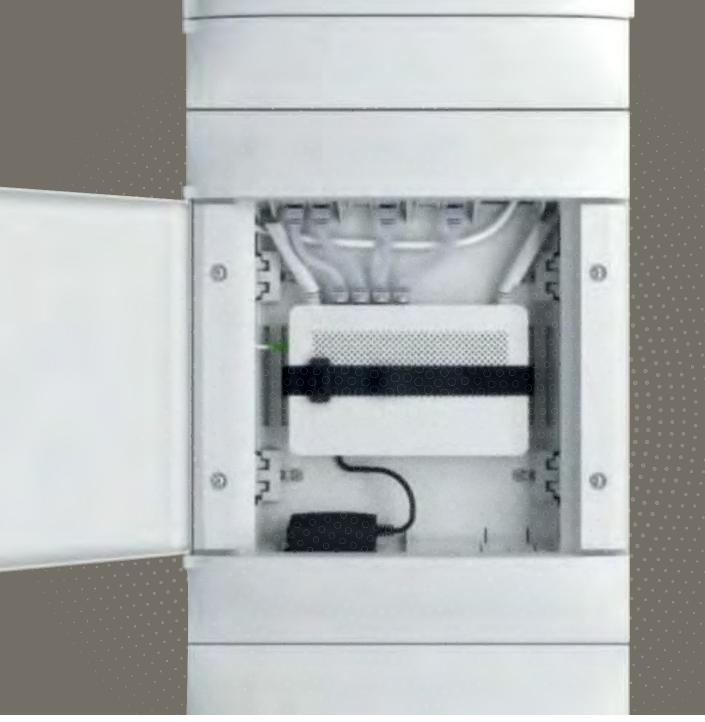

# Product offer for the Home Network

A complete range of essential products and components for optimum speed

Legrand offers an effective and flexible solution through an extremely simple implementation of the components and their distribution in the home. The PractiboxS Home Network Cabinet meets all your customers' present and future requirements.

### **1** HOME NETWORK CABINETS

Flush-mounting version Surface-• For bricks and masonry walls • For dry partitions

mounting

version

DESIGN IDENTICAL TO PRACTIBOXS POWER UNITS

AVAILABLE IN 12 MODULES AND 2 ROWS

### **2** COMPONENTS

|        | Functions                       |                 | Number             | Cat. Nos.  |   |
|--------|---------------------------------|-----------------|--------------------|------------|---|
|        |                                 | of modules      |                    | Mosaic     |   |
| 1      | RJ 45 SOCKETS                   |                 | 1 module           | 0 765 61   |   |
| 10     | RJ 45 SOCKETS CAT. 6 UTP        | 2 modules       | 0 765 64           |            |   |
| -      | Fibre<br>feedthrough<br>sockets | 2 X SC/APC      | 2 modules          | 0 786 14   | - |
| ~~ n   | Convint                         |                 | Connector "type F" |            |   |
| g u    | TV distribut                    |                 | tor 2 outputs      | 0 739 80   |   |
|        | Cables                          | Ethernet cables |                    | contact us |   |
|        | R PRODUCTS                      |                 |                    |            |   |
|        | Patch<br>cords                  |                 |                    | contact us |   |
|        | PoE switch                      |                 |                    |            |   |
| 4 TERM | INAL PRODUCTS                   |                 |                    |            |   |
| 1.     | Sockets*                        | RJ 45, TV       |                    |            |   |
|        | Wi-Fi access<br>points          |                 |                    |            |   |
| 9.     | User system<br>cords            |                 |                    |            |   |