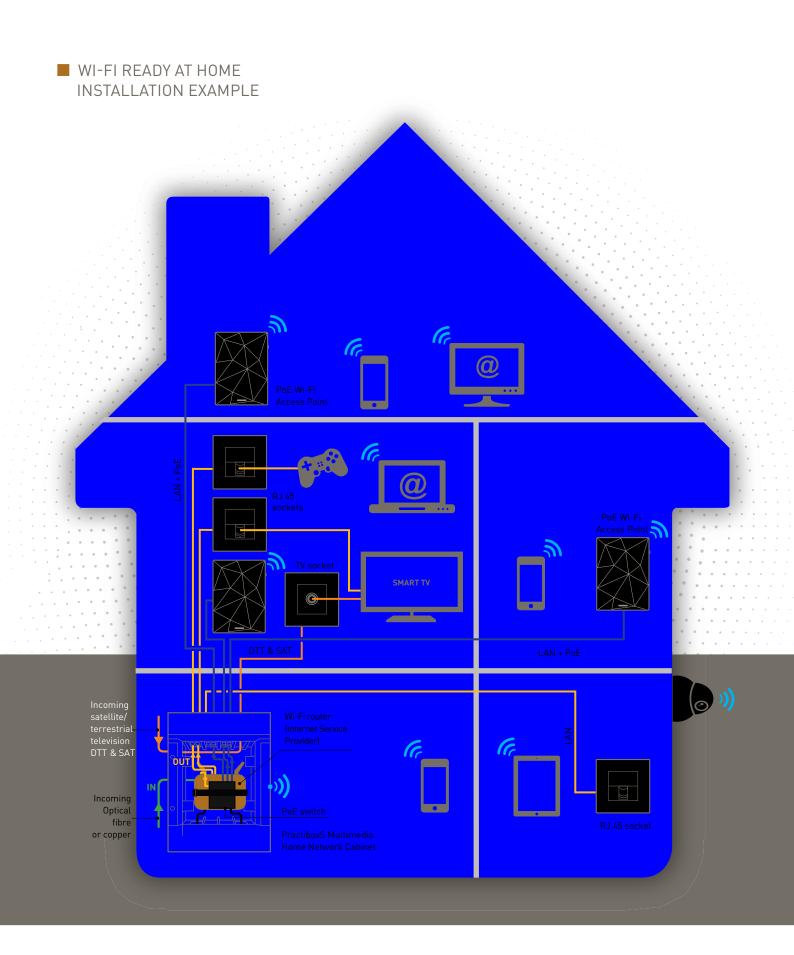

# Freedom and simplicity with Wi-Fi ready at home

PoE Wi-Fi Access Point powered by PoE in Home Network

Benefit from the greater mobility offered by Wi-Fi connectivity for portable PCs, smartphones, tablets and other connected objects, everywhere in the home. The PoE Wi-Fi Access Point broadens the Wi-Fi network, meeting the needs of working at home: videoconference, cloud, web tutorials, shared files, streaming, IoT, etc. The Legrand PoE Wi-Fi Access Point is easy to install and configure for a fast, reliable and smooth Wi-Fi network.

### **CONFIGURING A WI-FI CONNECTION** WITH A ROUTER AND A POE SWITCH

### ■ IN THE HOME NETWORK CABINET

- POE WI-FI ACCESS POINT The WI-FI POE access point is easy to install and configure. Broadcasts the WI-Fi signal on 2 frequency bands [2.4 GHz and 5 GHz] without signal loss Installs in a 40 mm deep back box and is wired like an RJ 45 plug with 4-pair twisted cable Powered by Gigabit PoE switch located in the Home. Newtork cabinet Easy to configure in a few clicks with a smartphone or computer from the Legrand Home + Project application or directly by connecting to the Wi-Fi access point Possibility to choose the strength of the Wi-Fi signal: single room, zone of the house, whole house... ON/OFF button to activate or deactivate the access point Wi-Fi

### ■ WITHOUT INSTALLATION OF SUPPLEMENTARY WI-FI ACCESS POINTS

In the living room (TV Corner)

### ■ WITH INSTALLATION OF SUPPLEMENTARY WI-FI ACCESS POINTS

In the living room (TV Corner)

Smart TV DTT & SAT LAN LAN LAN + PoE -RJ 45 RJ 45 PoE Wi-Fi ΤV socket socket Access Point socket In the bedroom