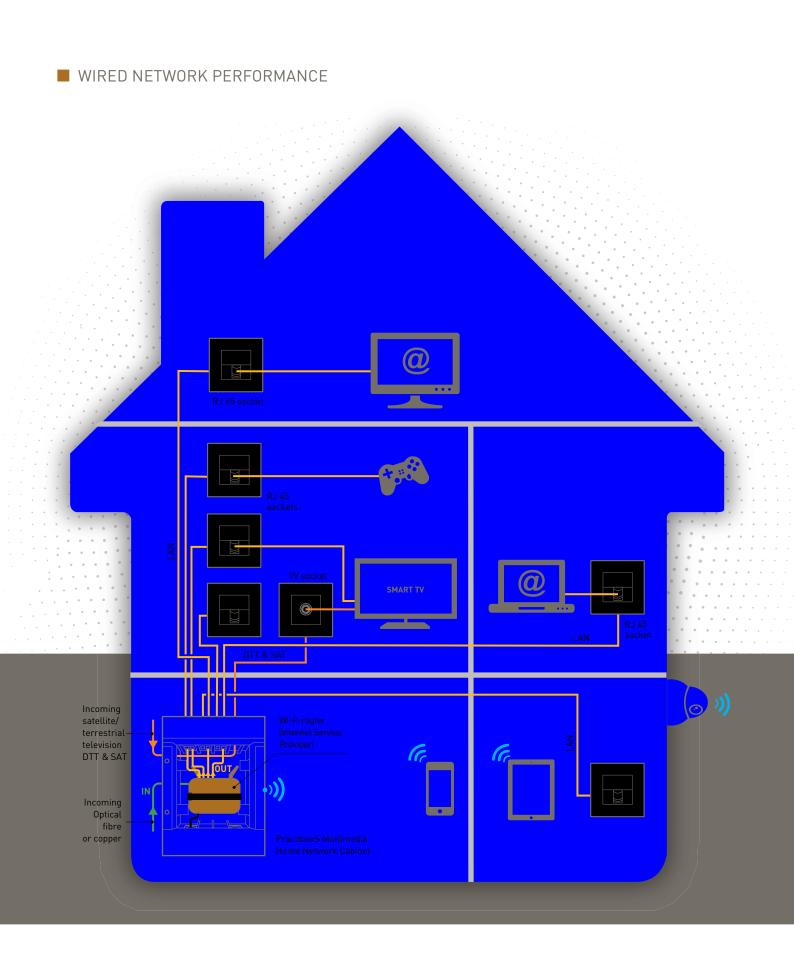

All this equipment connected to the Home Network means that a communication infrastructure is needed, in order to provide a fast and reliable connection for everyone in the family, everywhere, all the time.

WIRED

Fixed equipment is connected to RJ 45 and/or TV sockets, connected by a cable from the Home Network Cabinet.

The connected equipment intercommunicates through a Wi-Fi signal emitted by a router located either in one of the rooms of the house, or installed directly in the Home Network Cabinet.

# Easily create your wired network

The PractiboxS Multimedia Home Network Cabinet is the best connection solution for a wired network

Create your own network to meet your needs for services distribution in the home: Home Network through RJ 45 connectors and TV by a coaxial link, which is very simple to implement.