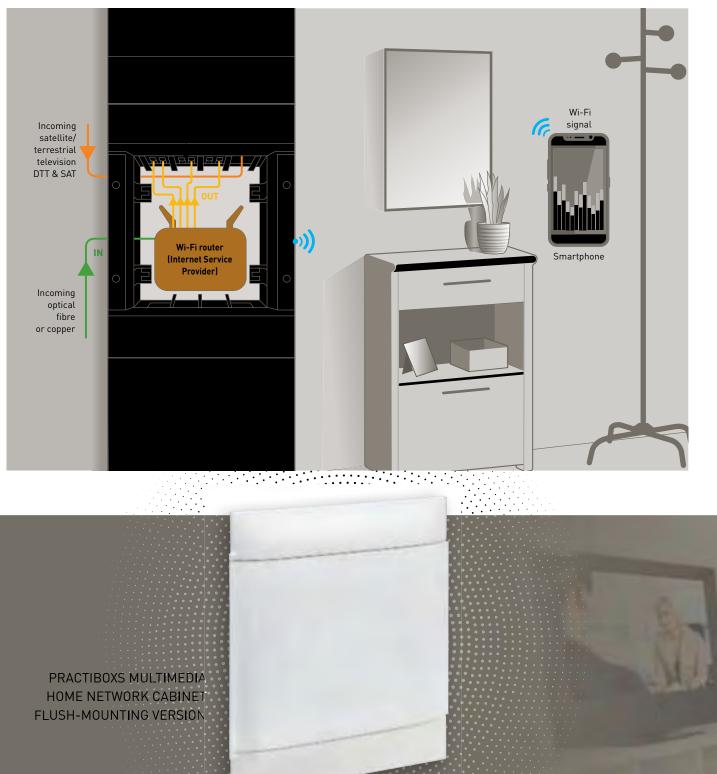

# CONFIGURING A CONNECTION WITH ROUTER

### ■ IN THE HOME NETWORK CABINET

L<sup>1</sup>legrand

### TO THE LIVING ROOM (TV CORNER)

### PractiboxS Multimedia Home network cabinet

Multimedia Home network cabinet

1 357 02

Selection chart **p. 16** 

| Pack | Cat.Nos              | PractiboxS Multimedia Home network<br>cabinets                                                                                                                             |
|------|----------------------|----------------------------------------------------------------------------------------------------------------------------------------------------------------------------|
|      |                      | 4 slots for data or telephone sockets 4x2 modules<br>2 slots for power sockets 2x2 modules<br>ISP Wi-Fi Router (or switch) support<br>With pre-cut base for cable incoming |
|      |                      | Flush-mounting version                                                                                                                                                     |
|      |                      | Supplied with white door<br>12-module width                                                                                                                                |
| 1    | 1 357 02<br>1 357 22 | For bricks and masonry walls<br>For dry partitions                                                                                                                         |
|      |                      | Surface-mounting version<br>Supplied with white door                                                                                                                       |
| 1    | 1 358 02             | 12-module width                                                                                                                                                            |