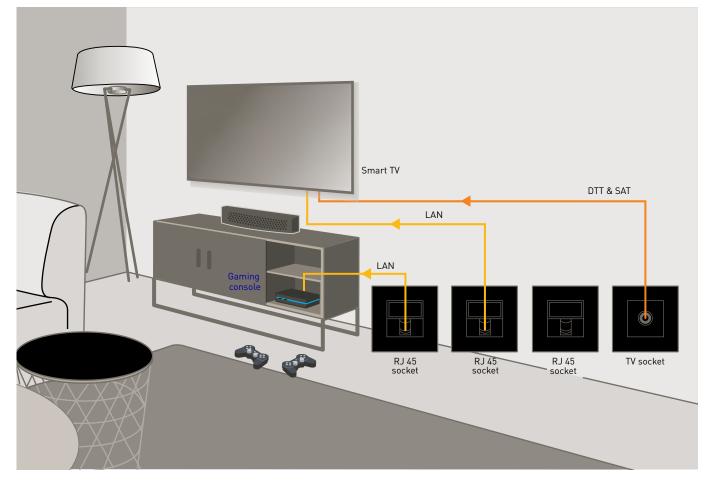

### TO THE LIVING ROOM (TV CORNER)

# Easily create your wired network

The PractiboxS Multimedia Home Network Cabinet is the best connection solution for a wired network

Create your own network to meet your needs for services distribution in the home: Home Network through RJ 45 connectors and TV by a coaxial link, which is very simple to implement.