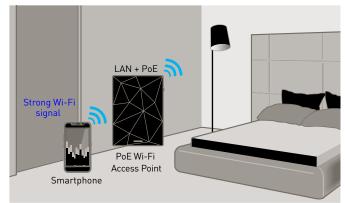

### **CONFIGURING A WI-FI CONNECTION** WITH A ROUTER AND A POE SWITCH

### ■ IN THE HOME NETWORK CABINET

- POE WI-FI ACCESS POINT The WI-FI POE access point is easy to install and configure. Broadcasts the WI-Fi signal on 2 frequency bands [2.4 GHz and 5 GHz] without signal loss Installs in a 40 mm deep back box and is wired like an RJ 45 plug with 4-pair twisted cable Powered by Gigabit PoE switch located in the Home. Newtork cabinet Easy to configure in a few clicks with a smartphone or computer from the Legrand Home + Project application or directly by connecting to the Wi-Fi access point Possibility to choose the strength of the Wi-Fi signal: single room, zone of the house, whole house... ON/OFF button to activate or deactivate the access point Wi-Fi

### ■ WITH INSTALLATION OF SUPPLEMENTARY WI-FI ACCESS POINTS

In the living room (TV Corner)

Smart TV DTT & SAT LAN LAN LAN + PoE -RJ 45 RJ 45 PoE Wi-Fi ΤV socket socket Access Point socket In the bedroom