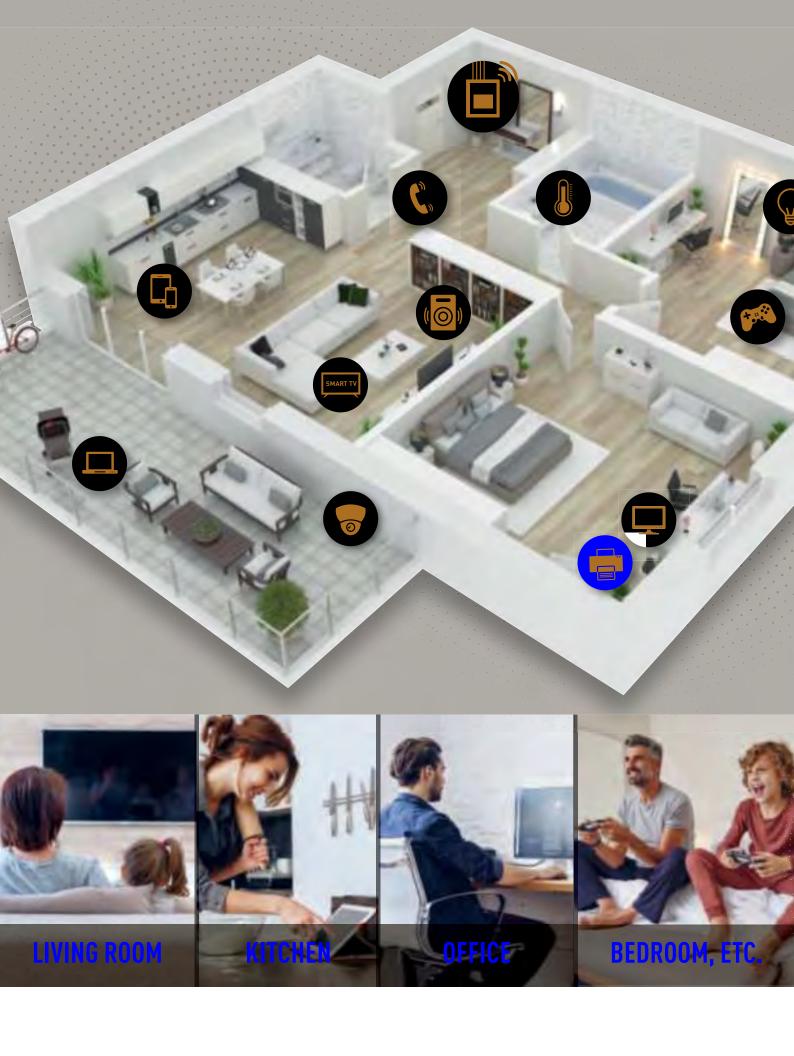

# Why a Home Network Cabinet?

Our new lifestyles have considerably influenced the number of connected objects that need a reliable internet connection Whether it be **for our entertainment** (TV, online games, VOD, social networks, etc.), **for our safety** (CCTV system), **for our comfort** (temperature management, remote control of windows and lighting, etc.), **for work** with an increase in working at home (videoconference, file sharing, cloud, etc.), that all need **a fast, stable and secure connection**.

All this equipment connected to the Home Network means that a communication infrastructure is needed, in order to provide a fast and reliable connection for everyone in the family, everywhere, all the time.

WIRED

Fixed equipment is connected to RJ 45 and/or TV sockets, connected by a cable from the Home Network Cabinet.

The connected equipment intercommunicates through a Wi-Fi signal emitted by a router located either in one of the rooms of the house, or installed directly in the Home Network Cabinet.