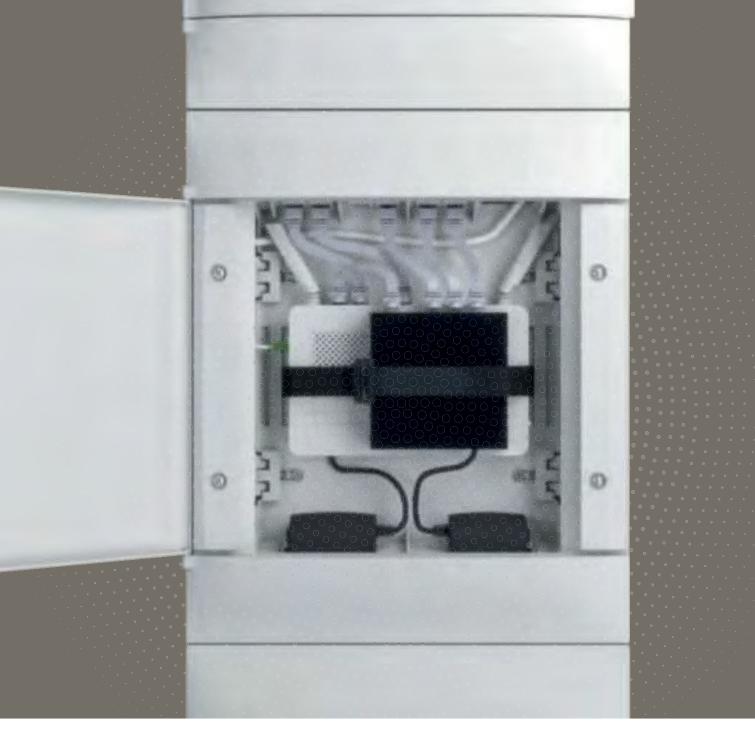

### ■ IN THE HOME NETWORK CABINET

L<sup>1</sup>legrand

### ■ IN THE HOME NETWORK CABINET

- POE WI-FI ACCESS POINT The WI-FI POE access point is easy to install and configure. Broadcasts the WI-Fi signal on 2 frequency bands [2.4 GHz and 5 GHz] without signal loss Installs in a 40 mm deep back box and is wired like an RJ 45 plug with 4-pair twisted cable Powered by Gigabit PoE switch located in the Home. Newtork cabinet Easy to configure in a few clicks with a smartphone or computer from the Legrand Home + Project application or directly by connecting to the Wi-Fi access point Possibility to choose the strength of the Wi-Fi signal: single room, zone of the house, whole house... ON/OFF button to activate or deactivate the access point Wi-Fi